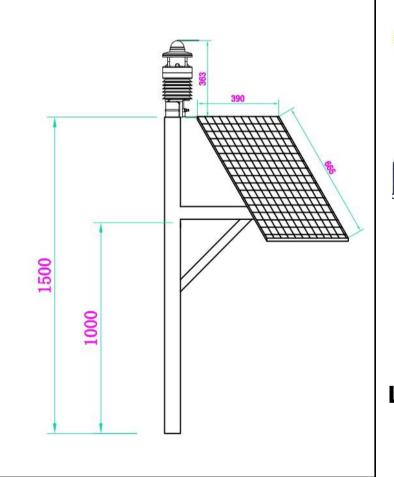

## Dimensions & Installation:

# Built-in Lithium Type Battery

Ideal for use at outdoors and in extreme temperatures, with long lifetimes and capable to supply system operates up to 5 days.

**Professional Installation** Pole mount installation with a stainless steel pole, sutiable for extreme climate events.