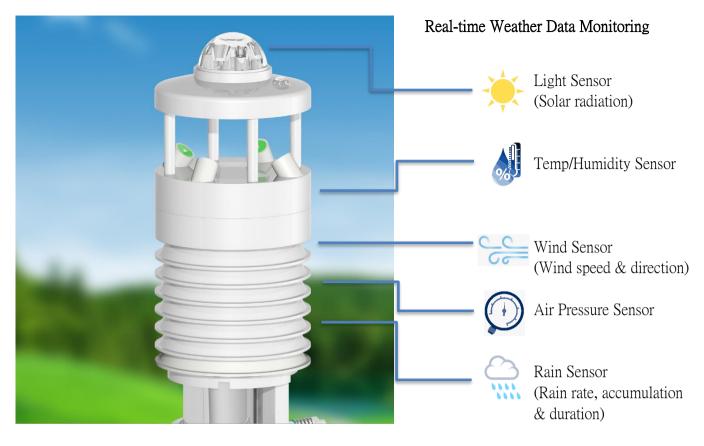

## Features:

- Highly intelligent with real-time weather data monitoring
- Wireless LoRa data transmission for immediate data reporting
- Comprehensive Weather station with various of professional sensor:
- Standard and solid pole mounted installation with stainless steel pol
  Parks
- More than a hardware for data monitor, all data manipulated by CELEX Cloud server for data analysis

### Weather Sensor Specifications:

| Measurements      | Ranges                | Accuracy        |
|-------------------|-----------------------|-----------------|
| Air Temperature   | -50°C to 60°C         | ± 0.2° C        |
| Relative Humidity | 0 to 100%             | ± 2%            |
| Air Pressure      | 300 to 1200 mbar      | ± 0.3mbar       |
| Wind Speed        | 0 to 60 m/s           | ± 0.3 m/s or 3% |
| Wing Direction    | 0 to 360°             | ± 3°            |
| Solar Radiation   | 0 to 2000 W/m2        | ± 5%            |
| Rain Rate         | 0 to 400 mm/hour      | ± 10%           |
| Rain Accumulation | Unlimited             | ± 10%           |
| Rain Duration     | Unlimited             | ± 2 minutes     |
| Rain Intensity    | Very Light to Extreme | N/A             |