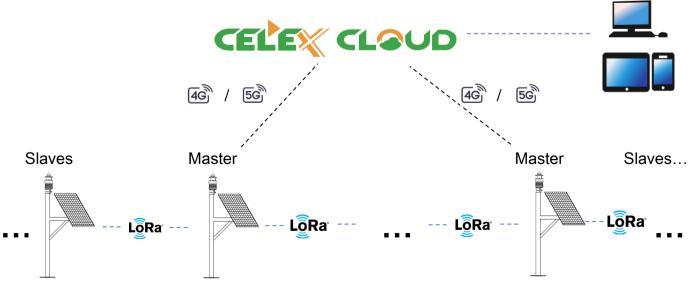

| ± 3°            |
| Solar Radiation   | 0 to 2000 W/m2        | ± 5%            |
| Rain Rate         | 0 to 400 mm/hour      | ± 10%           |
| Rain Accumulation | Unlimited             | ± 10%           |
| Rain Duration     | Unlimited             | ± 2 minutes     |
| Rain Intensity    | Very Light to Extreme | N/A             |

### **Electrical & General Specifications:**

| Solar Panel          | 50W                               |
|----------------------|-----------------------------------|
| Actual Input Voltage | 12V                               |
| Battery              | 12V, 30AH                         |
| Finishing Material   | Stainless Steel and Polycarbonate |
| Pole Color           | Matt Black                        |

### **Wireless Network Architecture:**